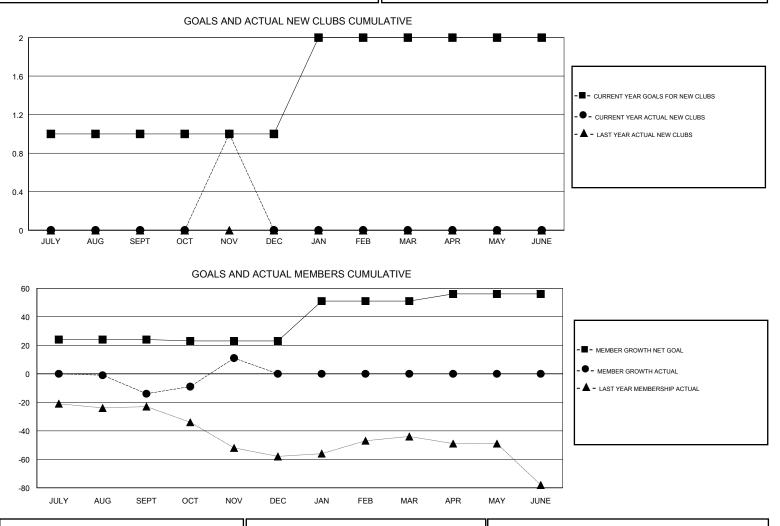

## CHRIS I EWIS GN

| GMT: CHRIS LE | WIS           |             | LOCA          | TION ONTARIO GMT C    |                           |                         | GMT CA                                             |
|---------------|---------------|-------------|---------------|-----------------------|---------------------------|-------------------------|----------------------------------------------------|
| Clubs         |               |             |               | Members               |                           |                         |                                                    |
|               | RESULTS FOR   | R 2018-2019 |               | RESULTS FOR 2018-2019 |                           |                         |                                                    |
| QUARTER       | NEW CLUB GOAL | NEW CLUBS   | DROPPED CLUBS | QUARTER               | MEMBER GROWTH NET<br>GOAL | MEMBER GROWTH<br>ACTUAL | DROPPED<br>MEMBERS ACTUAL<br>(including transfers) |
| JULY/AUG/SEPT | 1             | 0           | 1             | JULY/AUG/SEPT         | 24                        | 5                       | 18                                                 |
| OCT/NOV/DEC   | 0             | 1           | 0             | OCT/NOV/DEC           | -1                        | 53                      | 24                                                 |
| JAN/FEB/MAR   | 1             | 0           | 0             | JAN/FEB/MAR           | 28                        | 0                       | 0                                                  |
| APR/MAY/JUNE  | 0             | 0           | 0             | APR/MAY/JUNE          | 5                         | 0                       | 0                                                  |